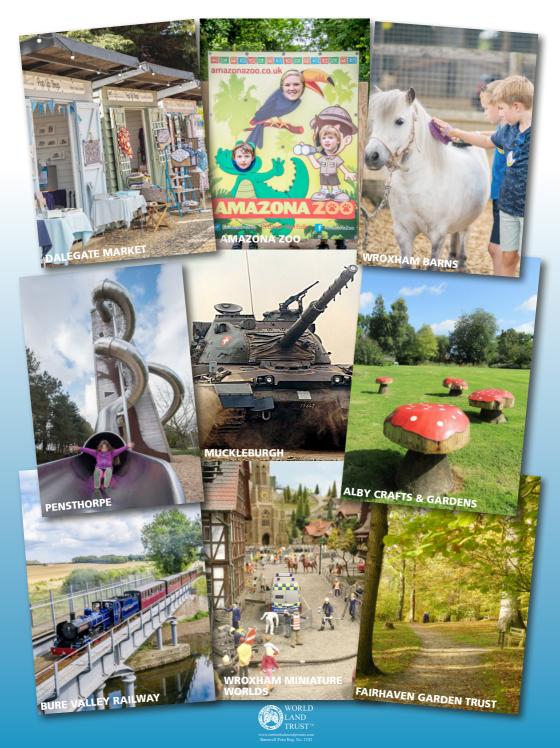

# YOUR SELECTION OF OUR FINEST ATTRACTIONS

# WHERE TO GO IN NORFOLK

The finest family days out in North Norfolk – animals, gardens, river trips, arts and crafts, nature and wildlife, shopping and heritage – plenty of fun for children and families.