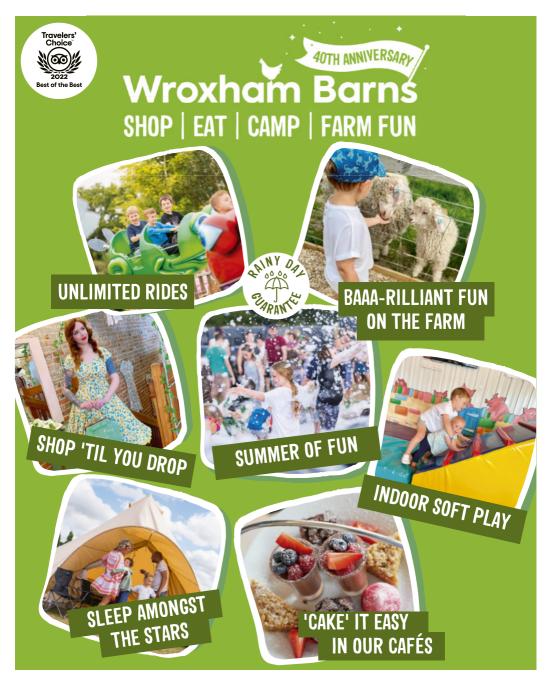

# WHERE TO GO IN NORFOLK

The finest family days out in North Norfolk – animals, gardens, river trips, arts and crafts, nature and wildlife, shopping and heritage – plenty of fun for children and families.

Prepare for your adventure at pensthorpe.com

Book online to visit our farm & fun park at wroxhambarns.co.uk Open 7 days a week

f 0 🔽

Tunstead Road, Hoveton, Norfolk, NR12 80U

Model Railways, Vintage Toys, Dolls Houses, Model Boats, Cars, Arcade Games and much more.