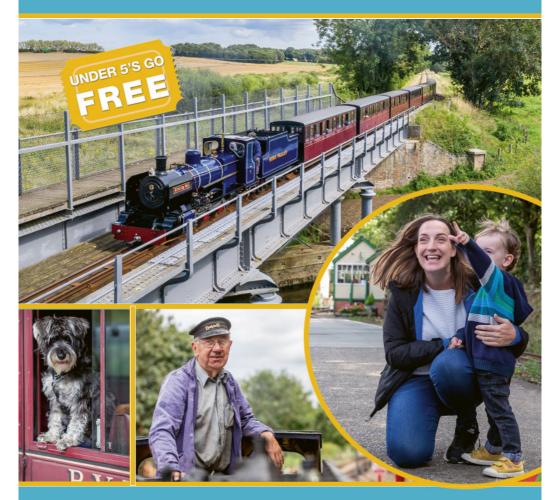

# BURE VALLEY RAILWAY STEAM TRAINS TO THE NORFOLK BROADS

ALL ABOARD FOR A GREAT DAY OUT! Trains from Aylsham or Wroxham Station