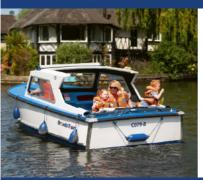

# Br@ads Tours

Broads National Park
Relax and unwind on one of our river trips. Discover stunning

scenery and wildlife around every bend as you listen to our experienced Skipper's live commentary.

River Trip Tickets from £13.50 per adult

# **Day Boat Hire**

Hire one of our day boats and explore the Broads your own way. We have a variety of boats available and they are all easy to drive. Boats seat from 2 - 12 people.

Boat hire from £20 per hour\*

\*£20 per hour when booking full day on standard day boat.

There's so much to see and do in the Broads National Park!

Book online at www.BroadsTours.co.uk

Broads Tours, The Bridge, Wroxham, NR12 8RX • 01603 967 645