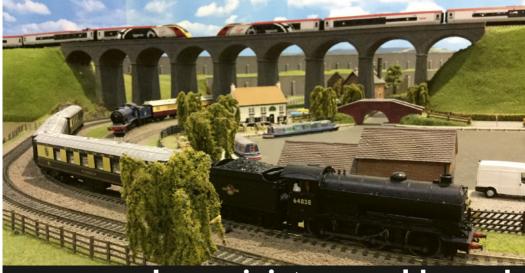

# BURE VALLEY RAILWAY STEAM TRAINS TO THE NORFOLK BROADS

ALL ABOARD FOR A GREAT DAY OUT! Trains from Aylsham or Wroxham Station