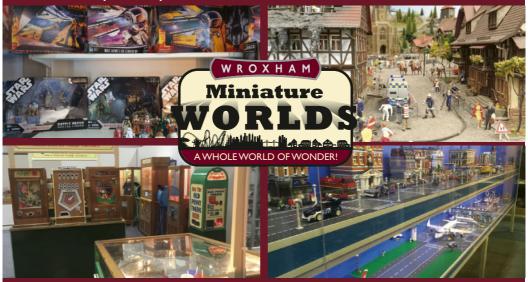

Prepare for your adventure at pensthorpe.com

Book online to visit our farm & fun park at wroxhambarns.co.uk Open 7 days a week

f 0 🔽

Tunstead Road, Hoveton, Norfolk, NR12 80U

Model Railways, Vintage Toys, Dolls Houses, Model Boats, Cars, Arcade Games and much more.

Find us opposite Wroxham Station **201603** 781728

Station Business Park, Horning Road West, Hoveton, Norfolk NR12 8QJ

www.wroxhamminiatureworlds.co.uk