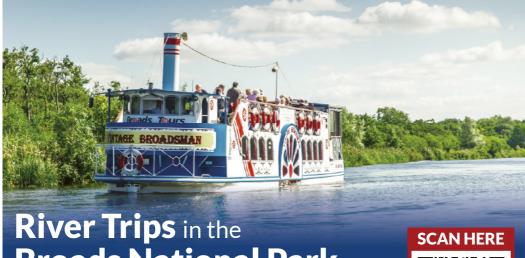

# Br@ads Tours

Broads National Park
Relax and unwind on one of our river trips. Discover stunning

scenery and wildlife around every bend as you listen to our experienced Skipper's live commentary.

River Trip Tickets from £13.50 per adult

# **Day Boat Hire**

Hire one of our day boats and explore the Broads your own way. We have a variety of boats available and they are all easy to drive. Boats seat from 2 - 12 people.

Boat hire from £20 per hour\*

\*£20 per hour when booking full day on standard day boat.

There's so much to see and do in the Broads National Park!

Book online at www.BroadsTours.co.uk

Broads Tours, The Bridge, Wroxham, NR12 8RX • 01603 967 645