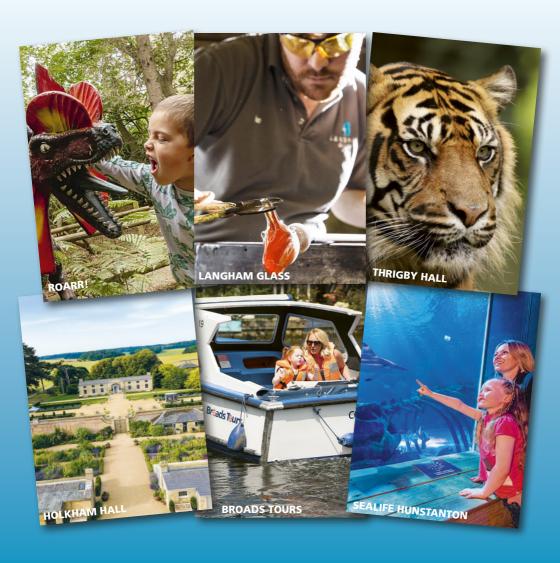

# WHERE TO GO IN NORFOLK

The finest family days out in North Norfolk – animals, gardens, river trips, arts and crafts, nature and wildlife, shopping and heritage – plenty of fun for children and families.

### VISIT NORTH NORFOLK

ON MO

www.visitnorthnorfolk.com/north-norfolk-attractions/

WIN over £500 worth of family day passes! See voucher page